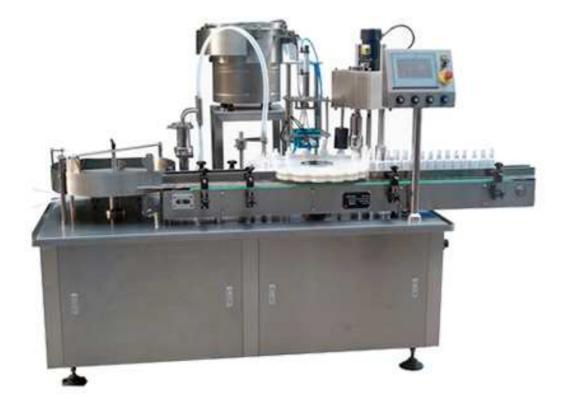

## Automatic Filling And Capping Machine For Spray Pump Cap and Dropper Cap

This glass dropper bottle filling and capping machine includes the turn table feeding bottle, automatic filling, automatic feeding sprayer pumps (glass dropper), capping, labelling and bottle collection table.

This production consists of bottle feeding table, peristaltic pump filling, feeding sprayer pump (glass dropper), pre-capping, servo capping, labelling and bottle collection table.