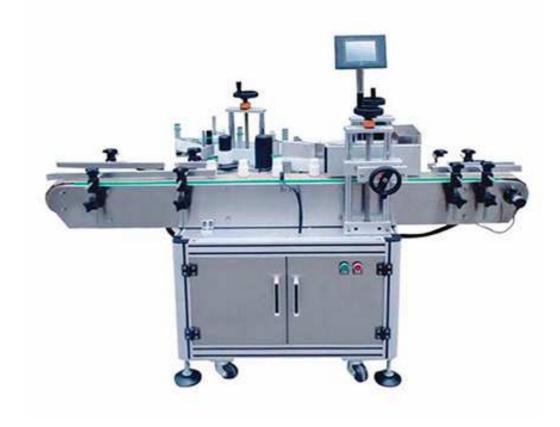

## Automatic Cylinder Type Round Bottle Labeling Machine

This machine is suitable for the round-shaped products, which can be labeled with one label, two labels, the whole circle labeling and positioning labeling. The labeling accuracy is very high and labeling speed can be reached to 1-60 pieces per minute.

## **Application:**

- \*For all kinds of cylindrical, tapered objects labeling, such as xylitol, cosmetics bottles, wine bottles.
- \*Can do One Label Wrapping Around Labeling, Two Labels in Front and Back Side Labeling, and Orientation Labeling.
- \*Widely used in food, cosmetic, chemical, pharmaceutical and other industries. It can work alone or connect to production line.
- \*Date printer can be added to print production date, batch lot and expiry date while labeling.
- \*Support customization.