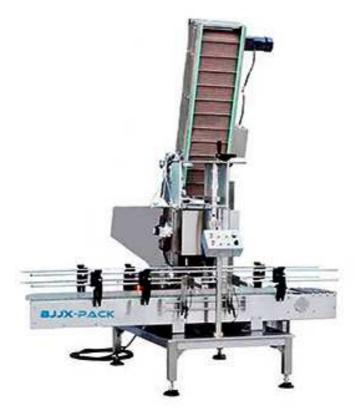

## **BSX-1D** Automatic Single Head Capping Machine

This machine consists of cap unscrambling structure, grasping and capping structure, conveying part and control system. This capping machine has the feature of simple structure and easy adjustment which is suitable for capping of large drums.

## **Parameters:**

| Model Name                | BSX-1D               |
|---------------------------|----------------------|
| Applicable Width          | 100mm~350mm          |
| Applicable Height         | 100mm~500mm          |
| Cap Specification         | Φ35mm~Φ75mm          |
| Speed                     | ≤900 bottle/hour     |
| Air Pressure              | 0.6~0.8Mpa           |
| Air Consumption           | 20L/min              |
| Power Source              | AC220V、50Hz          |
| Power                     | 2Kw                  |
| Weight                    | about600Kg           |
| Machine dimension (L×W×H) | 1500mm×1800mm×2400mm |