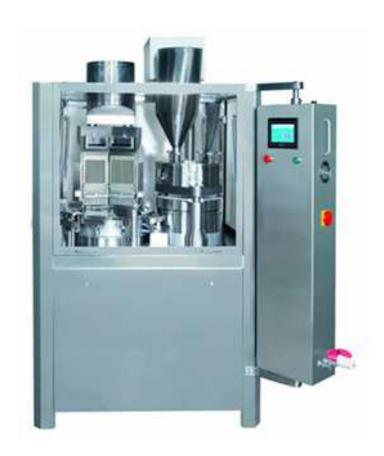

## Full Automatic Capsule Filling Machine NJP-3800

## **Main Features:**

- Touching-Screen, PLC program control panel with LCD.
- Capsule vacuum positioned mechanism to make the capsule qualified over 99%.
- Removable powder hopper for cleaning and easy auger adjustment easy to change fills weights.
- Easy speed selection and closed capsule length adjustment.
- Electrical Appliance control system approved to CE, and international standard.
- Quick and accurate change part set-up, easy to remove rotary table and ring carrier assembly.
- Fully enclosed dosing stations and rotating table for integration of the whole capsule filling plants.
- Large cam mechanism keeps the rotating table of mold together with the whole equipment running with.
- Balance, and completely guarantees the machine operating with highest precision and accuracy.

## **Technical Parameter:**

| Model                          | NJP-3800                            |
|--------------------------------|-------------------------------------|
| Capacity                       | 3800 capsules/min                   |
| Filling type                   | Powder, Pallet                      |
| No. of Dose/holes of each mold | 27                                  |
| Suitable for Capsule           | 00#, 0#, 1#, 2#, 3#, 4#             |
| Filling error                  | ±3%-±4%                             |
| Noise                          | ≤75dB (A)                           |
| Voltage                        | 380V 50Hz 3P                        |
| Total Power                    | 9.85Kw                              |
| Overall Weight                 | 2400Kg                              |
| Gross Weight                   | 2600Kg                              |
| Machine Dimension              | 1850mm. (L) x 1470mm(W) x 2080mm(H) |
| Packing Dimension              | 1700mm. (L) x 2000mm(W) x 2100mm(H) |