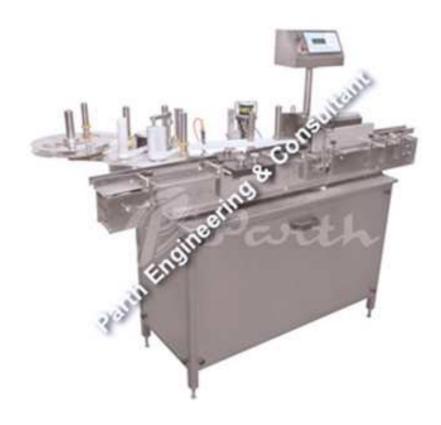

## Vial Sticker Labeling Machine PSAL-120

The Automatic Vial Sticker Labeling Machine PSAL-120 is one of the most users friendly. The vial sticker labeller machine is used for full/partial wrap around self-adhesive sticker labeling machine for different size of round containers. The vertical sticker labeling machine is capable of labeling up to 150 containers per minutes depending on products and label size. The automatic model is equipped with roller spacing device resulting in a simple operation with "No change parts required".

## **Operation:**

The basic function of the vial sticker labeler to paste label on the round containers (vial labels) the container is moving on conveyor during the period there is a bottle separation device is there which create the space between two bottle after single bottle enter into pressing device where bottle is entered during the period product sensor give the command to operate servo and release label once it stick on the bottle is to be rotate between massage plate and pressing device and complete label will stick on the bottle once it is completed conveyor carries the bottle towards next operation