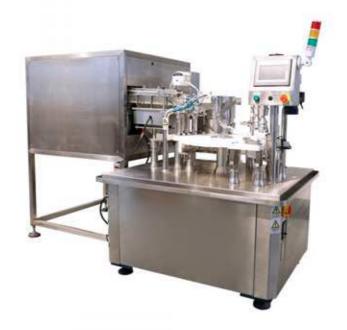

## Liquid Filler and Capper DLF-2

DLF-2 is new generation liquid filler and capper which can complete the process of filling, cap feeding and capping on one machine FOR Diagnostic Reagent tube. It is easy to operate and adjustment. The advantage design could complete the tube sorting and feeding, cap sorting and feeding automatically. DLF-2 can fill different kinds of liquid in pharmaceutical and chemical industry with high precision.

## **Key Features:**

- The peristaltic pump concept as a metering device to fill correct amounts of liquids into containers.
- Automatically tube and cap sorting and feeding system
- Suitable for a variety of containers
- High filling accuracy
- 20 groups data can be stored
- Pump unit easily dismantled for cleaning

## **Specifications:**

| Model              | DLF-2                               |
|--------------------|-------------------------------------|
| Capacity           | 15-20 bottle/minute                 |
| Filling volume     | 5 ml – 50ml                         |
| Filling Accuracy   | ≤±0.5%                              |
| Contact part       | SS316L                              |
| Bottle size        | Customized based on the requirement |
| Dimensions (L*W*H) | 1800mm×1600mm×1800 mm               |
| Weight             | 180kg                               |