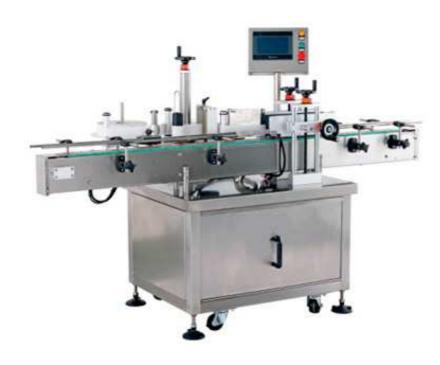

## Automatic Sticker Applicator Machine PLC Control System

Automatic Sticker Labeling Machine, widely used in various specifications of circumferential surface labeling, taper round bottle labeling, such as cosmetics, food, medicine, daily chemicals, toys, hardware, plastics and other industries. For example, beverage bottles, wine bottles, sauce bottles, oil bottles, can achieve full-circumference/half-week labeling, double-label labeling on the front and back of the circumference, and the spacing of the front labels can be adjusted freely.