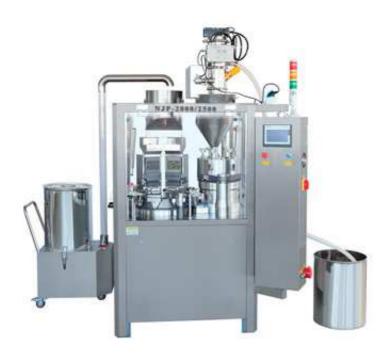

## NJP-2000 Automatic Capsule Filling Machine

NJP-2000 is designed on the basis of NJP-1200 automatic capsule filling machine. It can meet the requirements of mass production. Its functions reach the advanced level at home and is the ideal equipment to produce capsule medicine in current pharmaceutical industry.