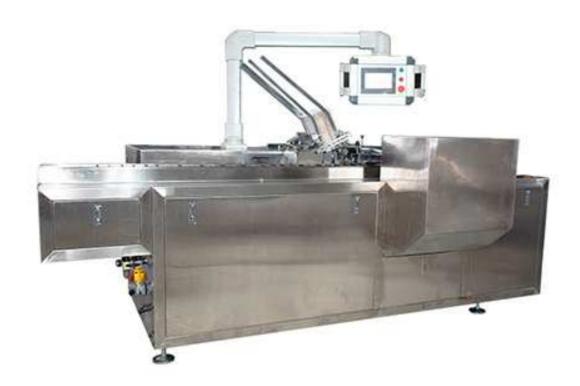

## SN-120E Automatic Cartoning Machine

The cartoning machine is a star product developed and manufactured by our company. It is applied to a variety of foods and daily necessities. The operation process is as follows: automatic carton forming, automatic feeding, automatic forming of carton hooks, and bottoming of products. Push the paper tray and seal the box.