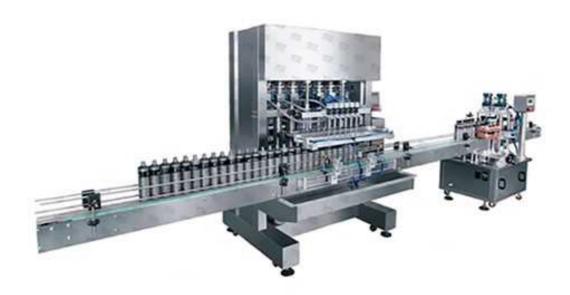

## 4 Head Liquid Filling Machine RTFM-4

The automatic 4head liquid filling machine adopts electric, mechanical and pneumatic principles. A counter is used to control the filling tube, and a special filling nozzle is designed to reduce bubbles during filling.

## **Description**

Rito machinery company's 4 head liquid filling machine has gained very wide adoption throughout the world, also many chemical and cosmetics factory were stronger recommended, and then meets GMPs.