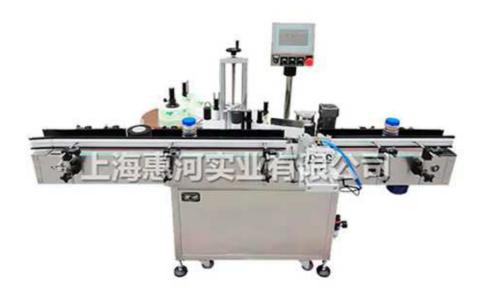

## HJT-510 Adhesive Automatic Labeling Machine

The HJT-510 is designed for wrap-around labeling on cylindrical bottles and containers. It can be incorporated with a packing line or operated individually.

## Feature:

- 1. PLC combined with human/machine interface digital LCD touch screen controller.
- 2. Precision stepper (servo) motor driven on labeling head.
- 3. Stainless steel frame construction and components are standard.
- 4. Labeling speed is automatically synchronized with conveyor speed to ensure the quality of labeling.
- 5. Automatic infeed turntable diameter 550mm (optional).
- 6. Hot foil printer is available (optional).