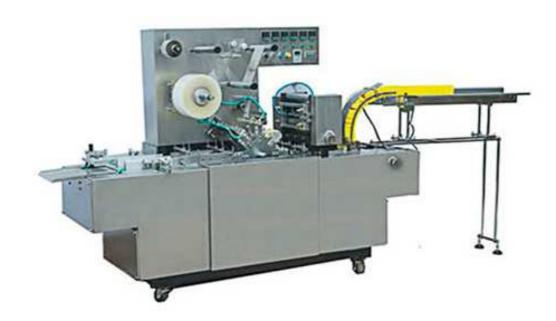

## BZT-230D Automatic Cellophane Over Wrapping Machine

## **Technical Data:**

| Model              | BZT-230D                            |
|--------------------|-------------------------------------|
| Packaging Speed    | 40-120 boxes/min                    |
| Packaging Material | BOPP film and golden easy-tear film |
| Packaging Size     | L+H+(6-20)mm≤230mm                  |
| Machine Dimension  | 2000×790×1550mm                     |
| Machine Weight     | About 750kg                         |
| Total Power supply | 4.5kW                               |
| Voltage Supply     | 220V/380V, 50Hz                     |