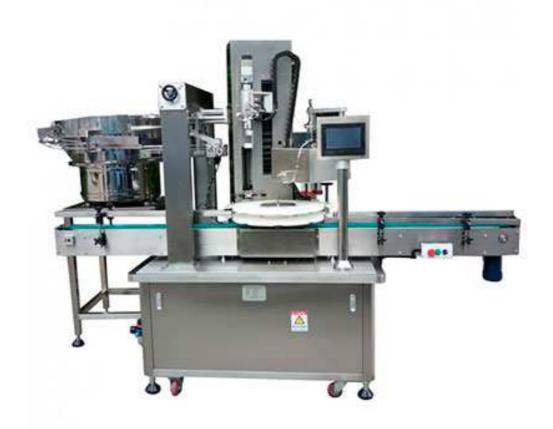

## **OEM Pump Capping Machine MTCP-500**

## **Application**

- MTCP-500 automatic plastic bottle pump cap capping machine is our new designed product recently.
- Automatic capping machine adopts rotary plate to positioning the bottle and capping.
- The type machine is widely used in packaging cosmetic, chemical, foods, pharmaceutical, pesticides industry and so on.
- The bottle capping machine adopts Frequency controlled drive, and transportation exit is adjustable, so it could meet different packaging machinery pipeline request.
- Using PLC programmable control. Structure compact, just used similar size of bottles and caps.

## **Features**

- Automatic Feeding with Vibration bowl or Feeding Track(by hand)
- Automatic Capping for pump cap / spray cap / trigger cap
- We can also customized machine according to customer's special requirements.

## **Technical Parameters**

| Speed               | 1000-1500 bph (customizable)   |
|---------------------|--------------------------------|
| Capping accuracy    | >99%                           |
| Caps applicable     | Pump cap/spray cap/trigger cap |
| Power supply        | 220V 50hz 1kw                  |
| Air supply          | 0.6MPa                         |
| Bottle applicable   | a wide shape range             |
| Caps feeding device | By hand or vibration bowel     |
| Machine size        | 2000*1000*1600mm               |
| Feature             | PLC, touch screen, with clutch |