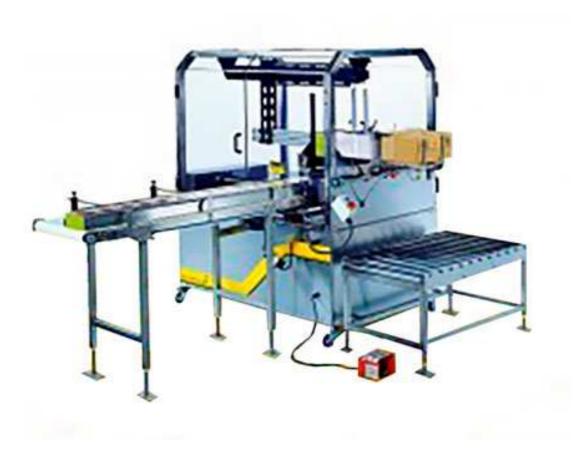

## Econocorp – Model Econopacker Case Packer

The Econocorp Model Econopacker is a semi-automatic case packer that provides a lower cost, first step to reducing labour and automating the case packing process. Typical uses include case packing of all types of multi-packed cartoned, canned and miscellaneous products at speeds of up to 10 cases per minute.

## Features:

- Up to 10 cases per minute;
- Sanitary Construction (essentially stainless steel);
- Heavy duty, welded stainless frame;
- 5 foot (1.5M) infeed belt conveyor;
- Collator/Upstacker;
- Product Loader:
- PLC Controls;
- Broad size range;
- Simple and fast size changeover;
- Expandable for further levels of automation;
- Flexibility to run RSC and die cut designs;
- Accommodates both corrugated and paperboard materials.