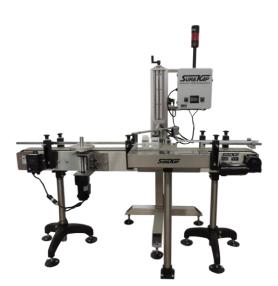

Options: 36" Reject Accumulation Table.

Shows reject system mounted to optional conveyor