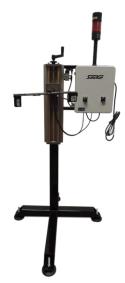

## **SK-CIS Cap Inspection Station**

A stand-alone system for detecting and rejecting missing caps and cross-threaded caps.

## Features include:

- · Laser micrometer detection system
- Single button learn mode for easy setup
- 18" x 18" stainless steel shelf for rejected caps/containers
- Heavy Duty Stainless Steel frame and stand
- Light and tone alert
- Reject system and shelf mounts to customer's conveyor
- Air Requirements: Approximately 1 CFM @ 80 90 psi
- Electrical Requirements: 115V/60Hz/1 Phase, 2 running Amps