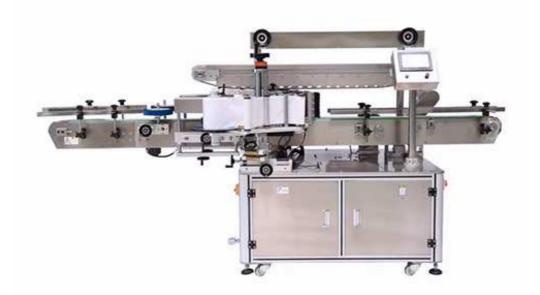

## CapperPacks Double-Side Sticker Labeling Machine

The CapperPacks Double-Side Sticker Labeling Machine is specially designed for single/double labeling of flat and square bottles, round bottles or positioning labels. After being familiar with the equipment, it can be applied to the side labeling and circular positioning labeling of other products customized.

## **Technical Parameter**

- Machine material | The shape of the whole machine is mainly made of 304 stainless steel and high anodic aluminum
- Operation interface | touch screen
- Labeling accuracy | ±1mm (excluding product and label errors)
- Labeling speed | 30-80 pcs/min (depends on the length and quality of the product)
- Applicable product | Round、flat and square bottles
- Applicable label size | 20-200 mm in length, width of 20-110 mm, label paper roll diameter 76mm, label paper roll diameter 330 mm
- Dimension (L\*W\*H) | 3000×1450×1600mm
- Voltage | AC220/380V 50Hz~60Hz
- Machine weight | 350kg