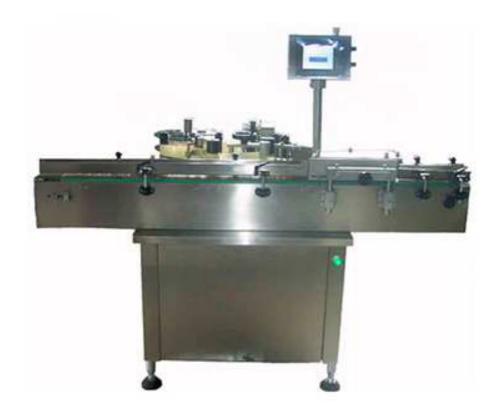

## DLTB-A Automatic Labeling Machine (with PLC & Touch Screen)

DLTB-A is economical, self contained, easy to operate, equipped with auto teach programming touch screen. Built in microchip storing different job setting makes fast and easy changeover.

This automatic labeling system is ideal for cylindrical container with diameter from 30 mm - 100 mm. (above size could be customized).

## **Features**

- Labeling speed up to 250 bottles/min
- Touch screen control system with job memory
- Simple straight forward operator controls
- Full-set protecting device keep operation steady and reliable
- On-screen Trouble Shooting & Help Menu
- Stainless steel frame
- Open frame design, easy to adjust and change the label
- Variable speed with step motor
- Label count down (for precise run of set number of labels) to auto shut off
- Stamping coding device attached