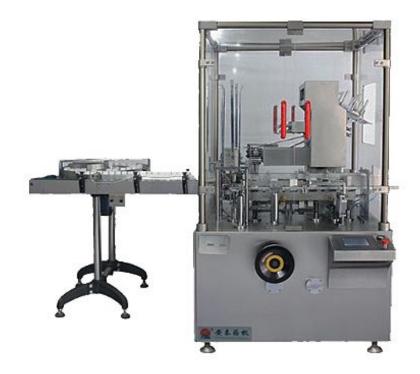

## Automatic Cartoning Machine ANTZ-120P Bottle Sorting

This machine is suitable for cardboard case packaging of blister package for blister package and similar package. It consists of direction folding (1-4 folds) and feeding equipment, cardboard case forming and feeding, batch number printing, sealing of case tongues at both ends etc. The whole encasing process is finished automatically. It can be added hot-glue machine.