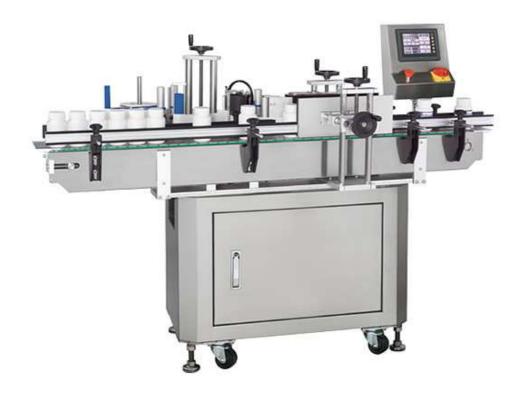

## AL500 Wrap Around Labeling Machine

AL500 Wrap Around Labeling Machine is suitable for many variety of bottle labeling. When labeling, the bottle will automatically rotate to allow the labeling device to apply the pressure for labeling. Suitable for medicine, food, beverage, and chemical industries. Can be used for plastic, glass, metal and other round containers/bottles. With its innovative design, its operation is so simple that even a primitive man can use.

## **Specifications:**

| Labeling Speed    | 40-120 bottles/min                                                                     |
|-------------------|----------------------------------------------------------------------------------------|
| Labeling Drive    | 5-phase stepper motor                                                                  |
| Control Interface | Touch Screen Control Panel                                                             |
| Products Dia.     | 20~90mm (or on request)                                                                |
| Products Height   | 30~260mm (or on request)                                                               |
| Core Diameter     | 76mm (3")                                                                              |
| Label Roll O.D.   | 380mm Max. (15")                                                                       |
| Voltage Supply    | AC 110/220V 50/60Hz 1Phase                                                             |
| Power             | 750W                                                                                   |
| Dimension         | (L)2000mm × (W)1200mm × (H)1300mm                                                      |
| Weigh             | Approx. 160kg                                                                          |
| Material          | Frame and main components are made from SUS#304 stainless steel and anodized aluminum. |