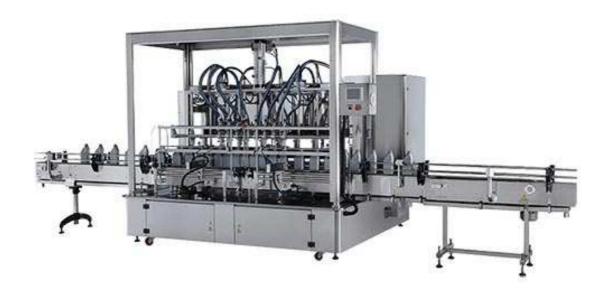

## Spiral Pump (PC Pump) Filling Machine C-series

C serials are spiral pump filling machine with fast change-over design. Its exceedingly flexible performance is capable of filling think and semi-viscous liquid. This filler is most ideal for filling lubricant oil.

## Features:

- Application lubricant oil.
- Filling range from 500ml to 5000ml.
- PLC controlled with touch screen panel, easy access to all settings.
- Quick and easy product changeover time.
- Drip tray protects bottles from nozzle product dripping.
- 50 products can be stored in memory for recall.
- Capacity: ~ 50 BPM.