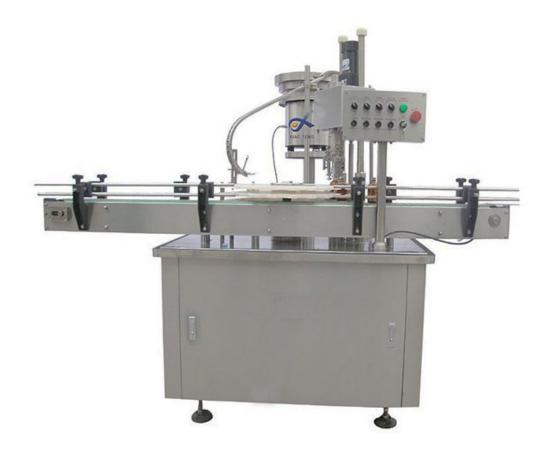

## **XT-610 Series of Cap-screwing Machines**

It used for cap putting, screwing and rolling and pressing work of unmoral shape bottles with different materials and specifications. Screw tops, theft-proofing caps, press-in caps and other cap types are applicable. It is convenient to adjust pressure with the adopting of constant torque capscrewing head. Structure is reasonable and compact, so this machine is convenient to be matched to other machines. Dust guard is selectable.

## Main performance and features:

- 1. Applicable for cap screwing or rolling and pressing for different bottles.
- 2. Applicable for plastic and glass bottles.
- 3. It makes no pollution and noise, has no dead angles and low consumption and is easy to clean.

## **Technical parameters**

| Applicable specifications    | 2-1000ml (Special specifications are customizable) |
|------------------------------|----------------------------------------------------|
| Speed                        | 30-60 bottles/min.                                 |
| Net weight                   | 400kg                                              |
| Power supply and total power | 380V 50HZ 1KW                                      |
| Boundary dimension           | 2440mm×1350mm×1730mm                               |