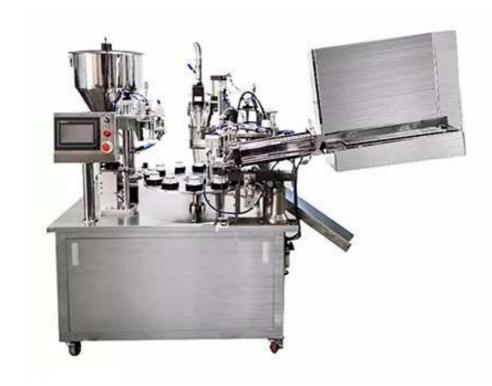

## Tooth Paste Tube Filling And Sealing Machine

This machine adopts a digital adjustment system for filling volume, which can directly adjust the filling volume on the touch screen. The filling volume adjustment is convenient, accurate, stable and reliable.