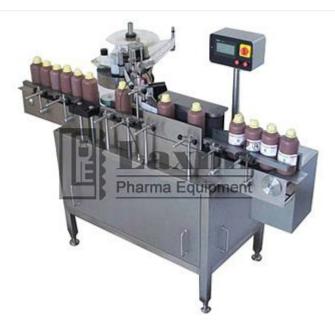

## AUTOMATIC BOTTLE STICKER LABELING MACHINE LBSL 150

Laxmi Pharma Equipment offers Automatic High Speed Bottle Sticker Labeling Machine Model: LBSL 150, Vertical Linear Sticker Labeling machine suitable for labeling round containers which are previously filled and sealed. As the machine is servo or stepper motor operated, a customer has an added advantage to run the machine with a minimum required output to maximum of 150 Labels per minute but depending upon the Label Size and Quality. All the adjustments are completely user friendly and requires minimal tools

## Silent Feature:

- No change parts are required for change over of container size.
- Synchronized speed of Label Dispensing, Conveyor and Pressing Device
- Easy to change label application height
- Self protected against any voltage fluctuations.
- Suitable for On-Line Ink Jet and Contact Coding System
- Suitable for Partial, Full Wrap Around and Overlap Labeling
- High Production Speed up to 150 containers/min
- PLC based system with touch screen HMI.
- Conveyor & servo speed synchronized and controlled from HMI.
- In built Speed Indicator & Counter
- User Friendly Label Placing Adjustments
- There is no requirement of Oil or Grease for maintenance
- Online rejection system (if required)