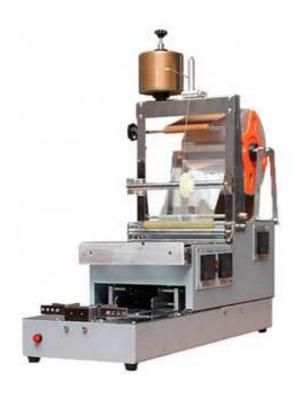

## Manual Cellophane Wrapping Machine YC-CW88

The cellophane wrapping machine is a packaging machine that always overwrap the product with BOPP film. The cellophane wrapping machine is wildly used in cosmetics, medicine, healthcare, perfume etc.

## **Technical Parameters:**

| YC-CW88/88A                                                      |
|------------------------------------------------------------------|
| Suitable max box's size is 100*100*30mm.                         |
| Suitable for cigarette box, CD, playing cards, condom and so on. |
| Round the film by manual, folding the film by itself.            |
| It has knife to adjust the film's width.                         |
| YC-CW88 : Semi - automatic YC-CW88A : Manual                     |
| Please click the machine photo to check the details videos.      |