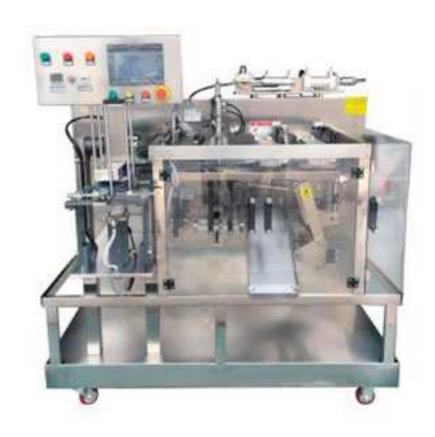

## Liquid Sachet Packing Machine D-150 Y



## **Advantages**

- 1. The packaging process is fully automatic and requires no manual operation;
- 2. The contact parts of the materials are all made of SUS316L stainless steel, in line with GMP standards:
- 3. Different filling devices can be selected according to the character of the filling materials;
- 4. Intelligent detection for bag filling and sealing;
- 5. Germany Siemens PLC system, France Schneider Electric System. Stable performance and durability.
- 6. Japan OMRON intelligent temperature control system, automatic sealing temperature compensation, temperature control accuracy. The seal is beautiful and generous.
- 7. The pneumatic originals of the whole machine are all selected from Taiwan Yadeke brand, with long working life and convenient maintenance and replacement.
- 8.