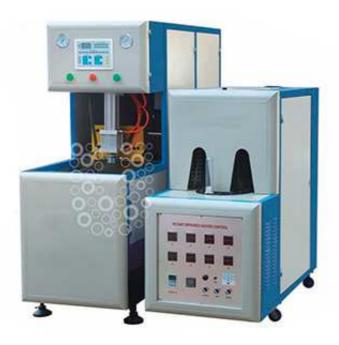

## 5L Semi-Auto Blow Molding Machine UT-500A

## **Product Description:**

Semi-automatic blow moldings machine basdesigned by CE standard. With microcomputer controlling system, it controls various technical parameter needed more accurately and more steadily. Only one person without special training operates it more easily and more safely. UT-500 blow moldings machine is fit to Water bottle and oil bottles with handles.