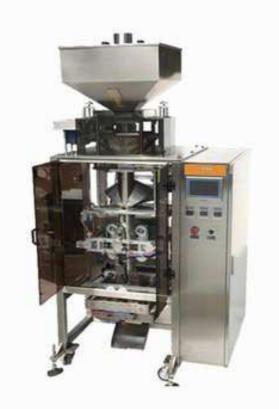

JD-420K Granule Bag Packaging Machine

Jiade 420K automatic granule bag packaging machine suitable for grain materials in foodstuff industry, such as peanut, sunflower seeds. Measurment would be 100-2000ml, which widely used in seeds packaging, snack packaging, sugar bag packaging, rice packaging, dry fruit packaging, etc.

## **Technical Parameters:**

Model: JD-420K

Bag Size Range: L (80-300)mm/3.15"-11.81" W(80-200)mm/3.15"-7.87"

Capacity (bags/ minute): 10-50

Bag Type: pillow bag/folded corner pillow bag/hole pillow bag

Voltage Power: 220V / 50-60HZ 380V/50HZ 3KW

N.W: 500KG

Machine Dimension (L\*W\*H): 1270\*1050\*2520mm/50"\*41.34"\*99.21"