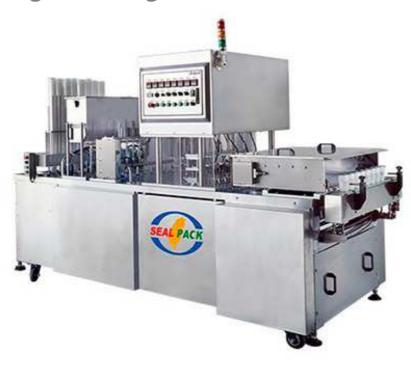

## Automatic Filling & Sealing Machine SP-1208A

## **FEATURES**

- Constructed Of Stainless Steel To Meet Sanitation Standard With Anodized Aluminum Alloy Molds.
- Individual Temperature Control For Each Mold Ensures The Sealing Quality.
- Controlled By PLC.
- Variable Speed Adjustment Via Speed Controller Arrange With Inverter.
- Custom-Made Filling System to Meet Different Purpose.
- CE Certificated.

## **SPECIFICATION**

| Туре    | Lane | Capacity      | Pneumatic Parts | Power Supply | Machine Size      |
|---------|------|---------------|-----------------|--------------|-------------------|
| In-Line | 8    | 9600 Pcs/Hour | ISO Applied     | Custom-Made  | 3000x1300x1800 mm |