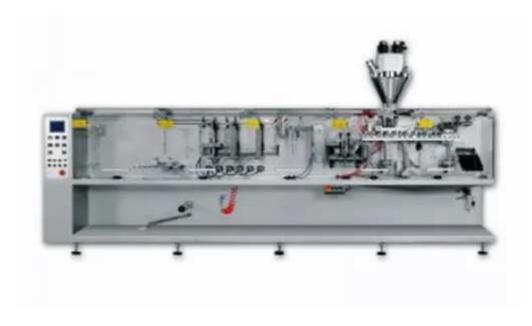

### Horizontal Form Fill Seal Machine HD-180D

#### **Features**

- High-speed automatic splicer.
- Electronic cam servo package tractor.
- High reliable PLC control.
- With touch screen to display machine state, operation instruction, the state of breakdown.
- Keyence photoelectric color detector.
- Trio Motion Controllers.
- Camozz pneumatic control components.
- SMC Cylinder.
- Electronic cam servo device for small vehicles.
- Automatic control for material position.
- With safety switch and guard design.
- Connected parts with product made by stainless steel.
- Various of feeding system. (Servo Spiral, Measuring cup, Plunger pump, Gravity Feeder, Hibar Pump, Combination Weigher)

# Specification

| Model               | HD-180D                                          |
|---------------------|--------------------------------------------------|
| eeding Station      | 1                                                |
| ouch Format         | Flat                                             |
| acking Style        | 3-side seal/4-side seal                          |
| ouch Material       | Any Laminated Heat Sealable, ex.PET/CPP, PET/OPP |
| /lax. Film Diameter | Max. 500 mm                                      |
| Pouch Size          | 60*70mm ~ 90*180mm                               |
| ouch Capacity       | 90 ml                                            |
| Operating Speed     | 140ppm                                           |
| ower Supply         | 380V 3 Phase 50Hz                                |
| Veight              | Approx. 1600KG                                   |
| Aachine Size        | 4700*970*1535 mm                                 |