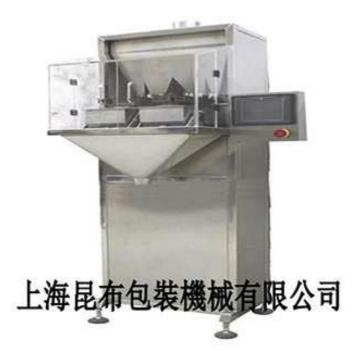

## KC-2I Linear Weigher

## **Characteristic:**

- 1) Double hopper weight alone: separated from bags, with high working speed.
- 2) Feeder is adjustable with the proportion of materials to achieve high accuracy and high speed
- 3) Weight cell alone: steadily working, high sensitivity, instead of metering control system.
- 4) Present packing times can be saved, easily tracking the certified rate of products.
- 5) Touch screen in English with easy to operate
- 6) Calibration matched poise is used to delete the moving weight
- 7) Weighing hopper is covered by glass, less pollution to workshop.
- 8) Perfect-structured machine, easy to clear the remnant. And hanging weigher canbe disassembled for clearing.

## **Technology:**

| Filling way       | Electrical weighing and feedback |
|-------------------|----------------------------------|
| Filling weight    | 50-1000g                         |
| Filling accuracy  | ≤±1-2g                           |
| Filling speed     | 15-30bags/min                    |
| Power supply      | Single phase 220V 50Hz-60Hz      |
| Total weight      | 150kg                            |
| Total power       | 0.5kw                            |
| Machine dimension | 630×530×1660mm                   |