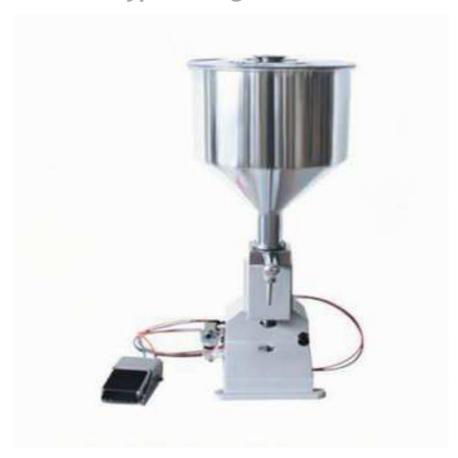

## MY-A02 Vertical Air Type Filling Machine

## **Features**

- 1) Adopt manual operation does not need other power, simple operation, high filling precision;
- 2) Small, low cost;

Using 304 stainless steel construction of material contact parts, stainless steel valve system design;

- 3) Filling volume, filling speed can be adjustable, bottom close positive shutoff nozzles ensure drip free operations;
- 4) Extremely easy to clean and maintain;
- 5) Small footprint for simple bench mounting;