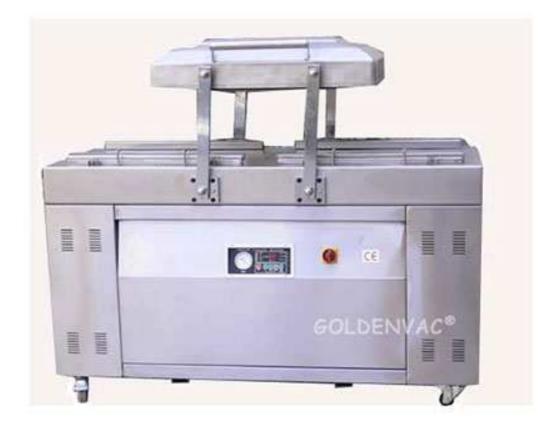

## Vacuum Chamber - Dual Chamber Machine DZ600-2

This packager uses compound film bags to do vacuum hot-sealing packing for various foods, medicines, native products, aquatic products, chemical materials, hardwires and electronic components in the state of solid, power, paste or liquid, which can effectively prevent the packed goods from being rotten and gone bad caused by the oxidation of grease goods or the propagation of the bacterium found of oxygen, keep the quality, freshness, taste, color for of an extended storage and make it easy to transport and export the packed goods. It is widely used in factories, shopping malls, hospitals and scientific research departments.

| Models         | DZ600-2                 |
|----------------|-------------------------|
| Voltage        | 380-415V/50-60Hz 3phase |
| Power          | 3.2KW                   |
| Chamber sizs   | 670*625*150mm           |
| Seal Bart      | 600*10mm                |
| Vacuum Pump    | 40m3/h                  |
| Pressure       | 1.0KPa                  |
| Machinery size | 1495*980*1100mm         |
| N.Weight       | 380Kg                   |