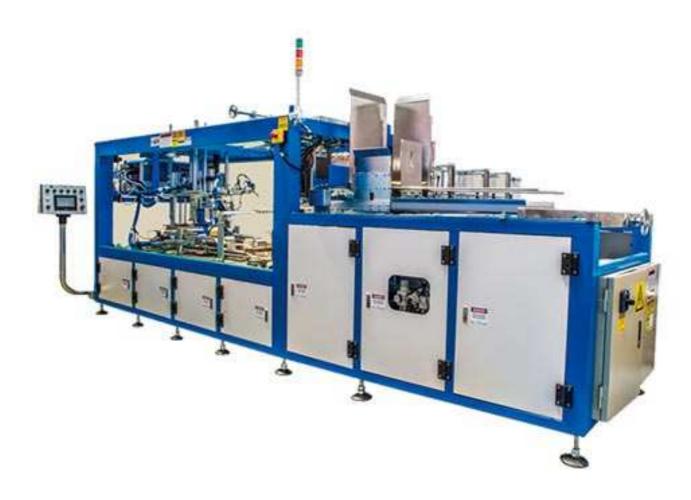

## Wrap Around Case Packer SFA-2125 / SFA-2124

## Features:

- Human-Computer Interaction Design.
- Fully Wrap Around carton packing and Tray Packing operation.
- The large processing range comprises PVC, PE, PET, PP Bottles, Glass Bottles, Cans and aluminum cans etc.
- Parameters can be set and modified on the screen.
- Glue Spraying distance is control by encoder, ensuring consistent glue spraying length on each carton and permit adjustment and memorizing at any time.
- Minimization of the changeover times, in order to quickly Switch from a production to another one
- All movable parts are provided with grease nozzle for lubrication. Hard-to-reach bearings located at the machine bottom are centralized lubrication at outside through oil tubes.
- Glue spraying is calculated by encoder, ensuring consistent glue spraying length on each carton and permits adjustment and memorizing at any time.
- CE Certification.