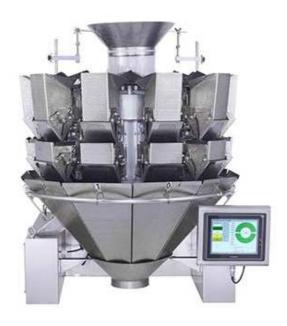

## JY-10HDDT Multihead Weigher

## **Main Features:**

- 1) The most efficient and accurate weight calculation by computer.
- 2) Circledump avoid materialsdropstogethertoavoidbreakandpileup
- 3) 10.1inch touch screen with multiple languages.
- 4) Adjustable backlight control for vision protection
- 5) Compatible with single packaging machine for automatic weighing.
- 6) Instant hopper vibration index for better control.
- 7) 50preset programs for multiple tasks.
- 8) Individual setting linear vibration amplitude
- 9) Templated motor drive, convenient for dismantling
- 10) Dimpled buckets, double open type, to avoid products block inside the bucket
- 11) With CE certificate

| Userange              | Food:Soft candy, frozen fish, frozen meat, dumplings, jiaozi, stickyfood, salad, petfood |
|-----------------------|------------------------------------------------------------------------------------------|
|                       | Nonfood: smallscrews, buttons, nails, toys                                               |
| Weightrange:          | 8g-1500g/dump                                                                            |
| Maxspeed              | 60bags/min                                                                               |
| Weightaccuracy        | ?gg                                                                                      |
| Buckets               | 10weighingbuckets                                                                        |
| Operatelanguage       | English, France, Spanish, Hungary, Germany, Finland                                      |
| Drive                 | Bystepmotor                                                                              |
| Power                 | 1500W                                                                                    |
| voltage               | 110V,220V,50/60HZ                                                                        |
| Netweight/grossweight | 260kg/330kg                                                                              |
| Machinesize           | 95x95x130cm                                                                              |
| Packingsize           | 108x108x124cm                                                                            |