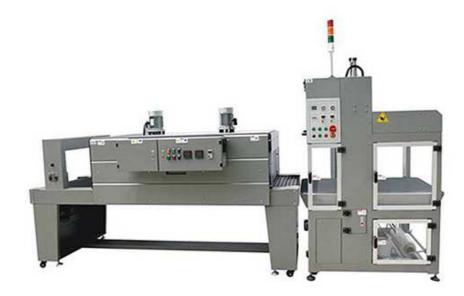

## Automatic Straight-Through Cuff Assembly Packaging Machine APW-6040D

- 1. Adopts direct feed, the length of packaging material is not limited, can work independently, and it is convenient to connect the existing production line;
- 2. Digital temperature control, can accurately control the temperature of sealing tool;
- 3. Photoelectric automatic detection products, accurate positioning;
- 4. Thermostatic heating sealing knife, the sealing is firm, beautiful, not easy to stick to the knife;

5. Model no.: APW-6040D

6. Maximum sealing width: 600

7. Maximum product height: 350

8. Power supply: 380V/3ph, 1.5kw

9. Production capacity (package/min): max.20

10. Suitable for packing type: paper holder or single product

11. Feeding mode: automatic direct feeding

12. Machine size: 1339 \* 1070 \* 2137

13. Packing size: 1440 \* 1200 \* 2120

14. Compressed air/air consumption: 6bar,80NL/min

15. Mechanical weight: 460/630