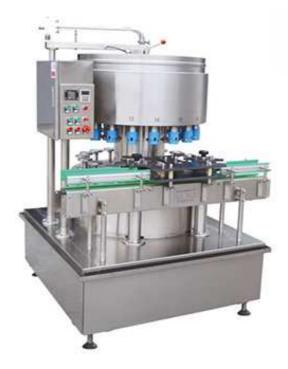

## Glass Bottle Ration Filling Machine TOPKING-001

The machine is suitable for different bottles of ration liquid filling, Such as: no- carbon dioxide gas wine, beverages, condiments, liquid medicine and other liquid glass bottles.

- 1. High precision, Calibration capacity is 500 ml, the average error of plus or minus 1.5 ml
- 2. Capacity adjustment is manual overall adjustment and manual fine-tuning mode, filling quantity accurate, USES the import digital display table and encoder, filling capacity directly reflect on the control panel.
- 3. High speed, 3000-6000 bottles per hour (500 ml/bottle), frequency conversion stepless variable speed

| Model                      | TOPKING-001                                                                                                            |
|----------------------------|------------------------------------------------------------------------------------------------------------------------|
| Power                      | 0.75kw                                                                                                                 |
| Overall dimensions         | 1200*1000*2000                                                                                                         |
| Filling quotas             | 12                                                                                                                     |
| Filling quantity           | 150-750(ml)                                                                                                            |
| After-sales service        | A year                                                                                                                 |
| Production capacity        | 2000-2500 bottle/hour                                                                                                  |
| Applicable bottle diameter | 55-110(mm)                                                                                                             |
| Filling accuracy           | 0.5(%)                                                                                                                 |
| Work principle of          | Atmospheric pressure                                                                                                   |
| Packing type               | bottle                                                                                                                 |
| Applicable objects         | Fruit juice beverages, alcoholic drinks, mineral water, pure water, yoghurt, oils, oral liquid, liquid, liquid alcohol |
| Applicable industry        | Food and beverage, food, medicine, tobacco, chemical material type:     liquid                                         |
| Degree of automation       | Fully automatic                                                                                                        |