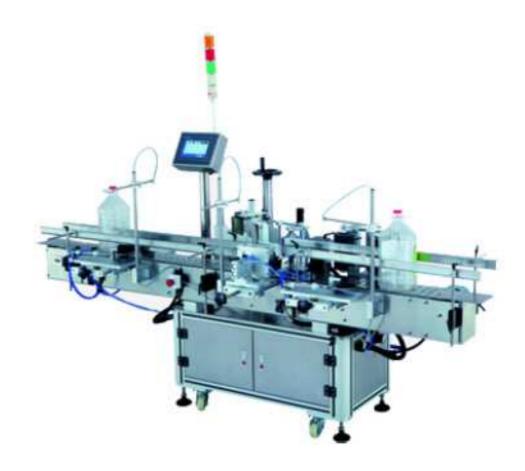

## Automatic Sticker Labeling Machine ES-EO

Applies to food, grain and oil and other industries, design for the need of fast automatic labeling on square and round material.

## **Functions and features:**

The most optimum of speed, accuracy, stability, level of easy to use and flexibility.

Meet the fast automatic labeling on the square-shaped, round-shaped materials in food, oil and other industries, realize single labeling or corner labeling on side (plane) of the square bottle/plat bottle (full bottle state), and also meet functional requirement of round bottle circle orientation positioning single/double labeling.

## **Technical parameters:**

- Object size: (round bottle) diameter 80-150mm (square/plat bottle) length 100-180mm, width 80-180mm, bottle height 50-350mm
- Labeling speed: square bottle side/corner labeling (in terms of 5L square bottle): 25-55 bottle/minute; round bottle positioning single labeling (in terms of 1.8L round bottle): 30-70 bottle/minute.
- Labeling accuracy: side labeling position error≤±1.5mm
- Round bottle circumferential positioning labeling position error ≤±2.0mm
- Head and tail error ≤±1.5mm (not including package and label error)
- Machine size: (L) 2400\*(W) 1150\*(H) 1200mm
- Power supply and total power: 220VAC