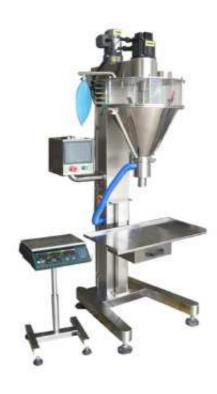

## Semi Automatic Flour Packaging Machine CP1000

Semi-Automatic Powder Filling Weighing Packing Machine can also work as semiautomatic Detergent Powder or Soy Milk Powder Packing Machine.

## **Basic technical parameters:**

Machine Material: 201/304 Stainless Steel Auger Filler Volume: 30/50L(can be customized)

Supply Powder: 1.5KW

Accuracy:  $\pm 1\%$  (depends on different product)

Packaging Container: Plastic Bottle, Metal Cans, Glass Cup, Stand-up Pouch ect

Machine Size: 650\*1060\*2000mm

Machine Weight: 280kg

Optional Device: Screw Conveyor, Electronic Scales, Sealing Machine, Capping

Machine