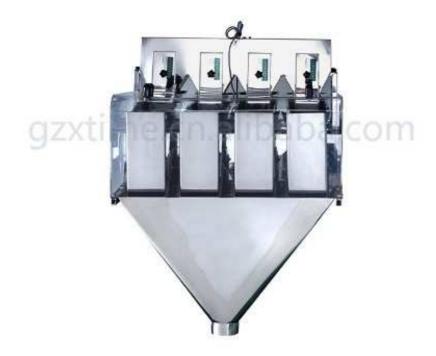

## XT-AX4-2-2 4 Heads Linear Weigher

It's suitable for weighing slice, roll or regular shape products such as sugar, salt, seed, rice, sesame, glutamate, milk powder, coffee and seasoning powder, etc.

## **Product Details:**

- Model: XT-AX4-2-2
- Weighing Ranging: 20~2000g
- Accuracy: ±1-3g
- Weighing Speed: 10~50wpm
- Hopper Volume: 3000mL
- Preset Programs: 20
- Max. Mix-Products: 4
- Power: 800W
- Power Supply: 220V/ 50/60HZ/8A