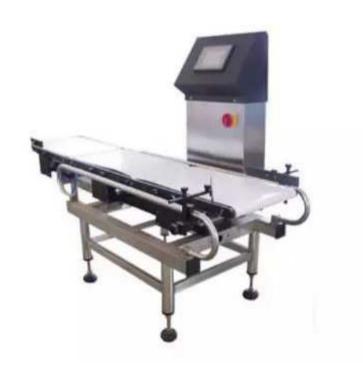

## CJB Series Check Weigher

## **Description**

- This machine is suitable for weight inspection of already packaged goods;
- It displays the weight of the goods and eliminates automatically the unacceptable goods.
- With Automatic reject device.
- Made in 304 Stainless steel.
- With function of over 10 different production setting memory, automatic No-qualified production reject, automatic production classification and counting, automatic weighing signal feedback, etc.
- It can be connect with PC to down load the production information.

This machine can be installed with JST2000 Metal Detector to be a complete packaging line, and also can be used alone. Main parts of this machine:

- 1. Weview Color Touch Screen;
- 2. HBM Digital Load Cell;
- 3. Taiwan Motor;
- 4. SKF Bearing;
- 5. Air Tag Valve;