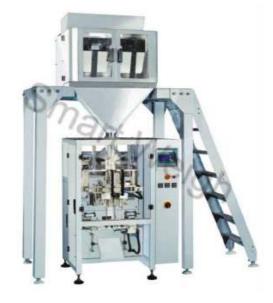

## Smart Weigh SW-PL4 Linear Weigher Packing System

## Features:

- Make mix different products weighing at one discharge;
- ◇ Program can be freely adjusted according to production condition;
- Can be remote-controlled and maintained through Internet;
- ♦ Color touch screen with Multi-language control panel;
- Stable PLC control system, more stable and accuracy output signal, bag-making, measuring, filling, printing, cutting, finished in one operation;
- ♦ Separate circuit boxes for pneumatic and power control. Low noise, and more stable;
- Only control touch screen to adjust bag deviation. Simple operation;
- ♦ Film in roller can be locked and unlocked by air, convenient while change film.

Suitable for many kinds of measuring equipments, puffy food, shrimp roll, peanut, popcorn, cornmeal, seed, sugar and salt etc. which shape is roll, slice and granule etc.

| Model           | SW-PL4                                     |
|-----------------|--------------------------------------------|
| Weighing Range  | 20 - 1800 g (can be customized)            |
| Bag Size        | 60-300mm(L) ; 60-200mm(W)can be customized |
| Bag Style       | Pillow Bag; Gusset Bag; Four side seal     |
| Bag Material    | Laminated film; Mono PE film               |
| Film Thickness  | 0.04-0.09mm                                |
| Speed           | 5 - 55 times/min                           |
| Accuracy        | ±2g (based on products)                    |
| Gas consumption | 0.3 m3/min                                 |
| Control Penal   | 7" Touch Screen                            |
| Air Consumption | 0.8 mpa                                    |
| Power Supply    | 220V/50/60HZ                               |
| Driving System  | Servo Motor                                |