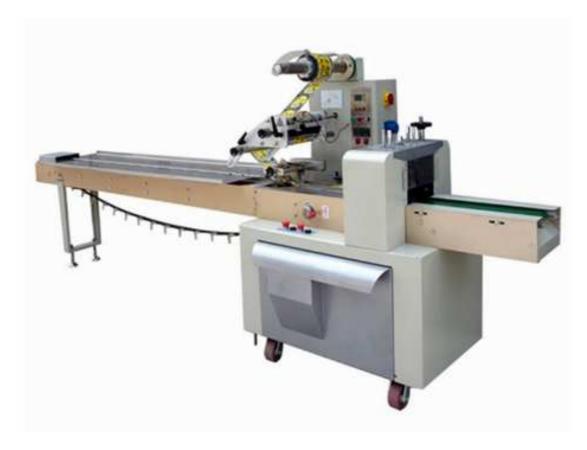

## Candy Bar Horizontal Flow Packaging Machine TFD-300

This TFD-30 automatic candy flow wrapping machine is use for different candy bar, such as chocolate bar, oat chocolate bar, durian candy bar etc. These machines are durable, efficient, reliable and is easy to operate. 10 years experience, high quality, reasonable price long time sell-service. Hoping to have a long time cooperate with you.