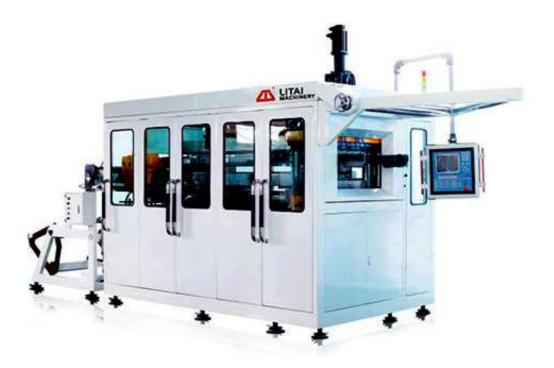

Lenticular Printing Plastic Cup Thermoforming Machine TQC-650B

Lenticular printing plastic cup thermoforming machine is mainly used for producing the disposable tableware, cold drink cups, yogurt cups, jelly cups, ice cream cups, fast food box, plastic bowls, tea cover. Medicine, light industry, textile, tourism, toys and other plastic packaging products also can be processed.