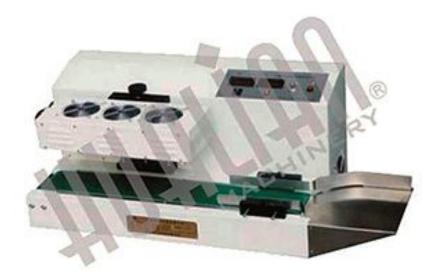

## Table-Style Continuous Induction Sealing Machine LGYF-1500A-I

Table induction sealing machine conveyor series LGYF-1500A-I used for welding the metallized composite material to neck nonmetallic containers (plastic, glass, etc.) with a diameter  $\varphi$ 20-50 mm. The equipment is mainly designed for medium and large performance.

## Specification:

|                                  | LGYF-1500A-I                          |
|----------------------------------|---------------------------------------|
| Voltage (V/Hz)                   | AC 220/50 110/60                      |
| Power (W)                        | 1500W                                 |
| Sealing Diameter (mm)            | Ф20-Ф50                               |
| Available Height (mm)            | 40-200                                |
| Speed (mm)                       | 0-10                                  |
| Production Capacity (pcs/Min.)   | 250 (Φ40mm flat capped and PE bottle) |
| External Dimensions (L×W×H) (mm) | 1150×480×400                          |
| Net Weight (kg)                  | 38kg                                  |