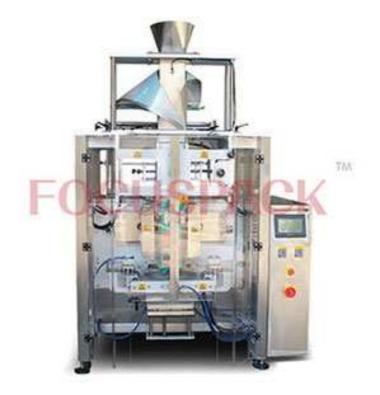

## Automatic Quad Bag Seal Packing Machine VS720

It (automatic quad bag seal packing machine) is a quad bag type vertical form fill seal packing machine for food, and a wide variety of other products, such as coffee, tea, etc, creating the beautiful bag shape with 4 edges sealing.

## Advantages:

- Quad bag with four edge seals makes it more beautiful and attractive
- Sealed frame structure makes it waterproof and dustproof.
- Automatic alarm when machine is broken down.
- The film pulling is driven by double servo motor with few friction force and high speed.
- Full 304 stainless steel frame makes it long service life.
- High working effiency, Low labour cost.