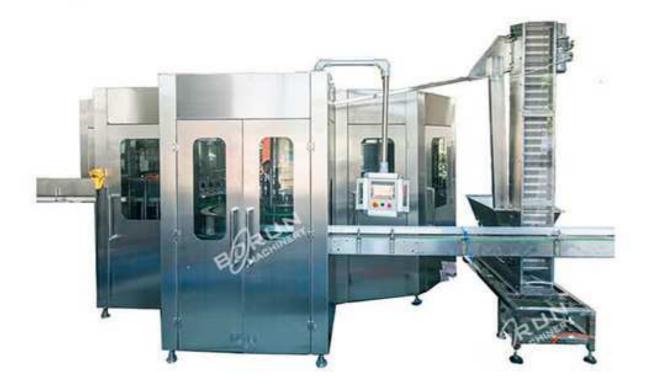

CGF60-60-15 PET Bottle Mineral Water Filling Capping 3 In 1 Machine

This CGF60-60-15 Liquid filling machine is mainly used for non-aerated carbon dioxide drinks such as mineral water, pure water, non-gas water and so on. It is 3 in 1 monoblock composed of washing, filling, capping in one unit. The water filling machine design could shorten the time for the drink material contact with outside, increase the sanitation condition through economy benefit.

The machine adopts advanced Siemens PLC and touch screen to ensure stable running. The empty bottles adopt air conveyor transferring to the 3 in 1 machine, and output bottles adopt flat conveyor with inverter to make sure the water filling machine speed adjustable.

## Features:

- \* Easy operation and maintenance;
- \* Advanced Siemens PLC and touch screen;
- \* Gravity filling with high capacity;
- \* Italy technology capping more precision.
- \* Belt type cap uploader with new technology avoid cap blocking.