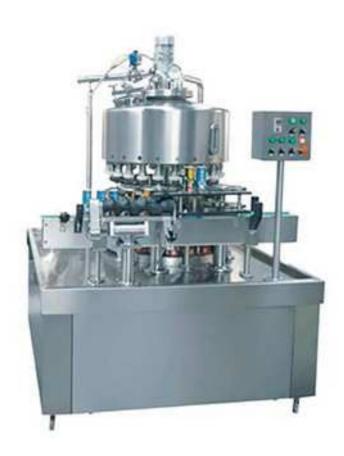

## PET Can Carbonated Drinks Filling and Sealing Machine (Linear Type)

Small Capacity PET Can Filling Sealing Machine (Linear Type) is a straight linear line composed of automatic rinsing machine which included an automatic water spraying nozzle, automatic rotary filling machine and automatic rotary can sealing machine.

## Features:

- The filing amount is rather average, convenient adjustment.
  Main frame adopts SUS304, the parts contact with liquid adopts SUS316.
  It adopts special filling valve which makes washing and cleaning more convenient.