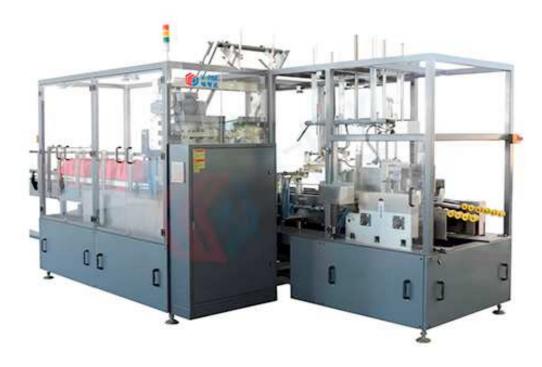

## Hot Melt Bottle Wraparound Horizontal Case Packer WJ-LGB-12

Automatic wrap Around packaging machine was put in the bottles on the board according to the cardboard crease automatic forming of packaging equipment, integrating opening box, packing, sealing, which integrates automatic carton packing equipment, occupy small I, high efficiency, energy conservation, environmental protection, etc. Suitable for cardboard wrapping, which can effective reduce the cost of carton. Suitable for high speed packing production requirements, greatly improve the production yield.