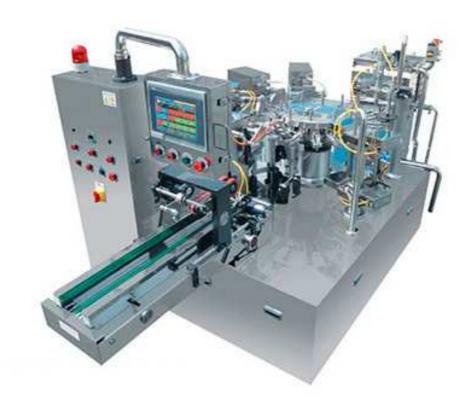

## Rotary Liquid Packing Machine RTY-10S-LQ

#### **Feature**

- It is applicable for packing sauce or condiments.
- It is manufactured in Washdown Structure for easy management and cleaning.
- The Bag Supply Conveyor has been designed in a way to transport and disassemble bags with ease.
- It is applicable for both flat and stand-up pouch bags.
- You can change the default settings and the control settings for operations with ease on the touch screen.
- A simple change in the supply unit allows you to pack products from liquids, powder to solid matters.
- The specifically designed Bag Clamping device demonstrates stabilized clamping performance even under high load and high speed.
- The adoption of No-Bag-No Fill-No Seal System Bag achieves stability in production.
- The device that retains the open state of a bag allows stabilized bag transport and filling.