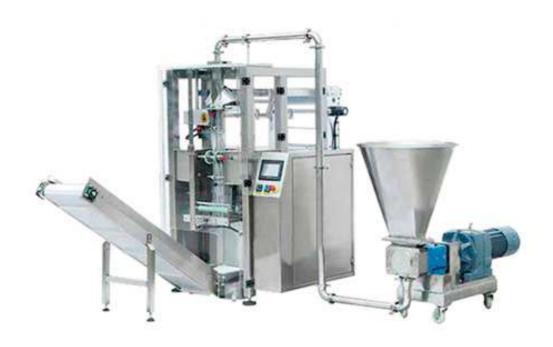

## KV-320JD/420JD/520JD/720JD Rotary Lobe Pump Filler Packing Machine

## **Application & Bag Type**

<u>Application:</u> suitable for packing all kinds of liquid and sauce materials in food, medicine and other industries, such as soy sauce, rice vinegar, fruit juice, beverage, chicken essence juice, tomato sauce, chili sauce, bean paste, hotpot base, etc.